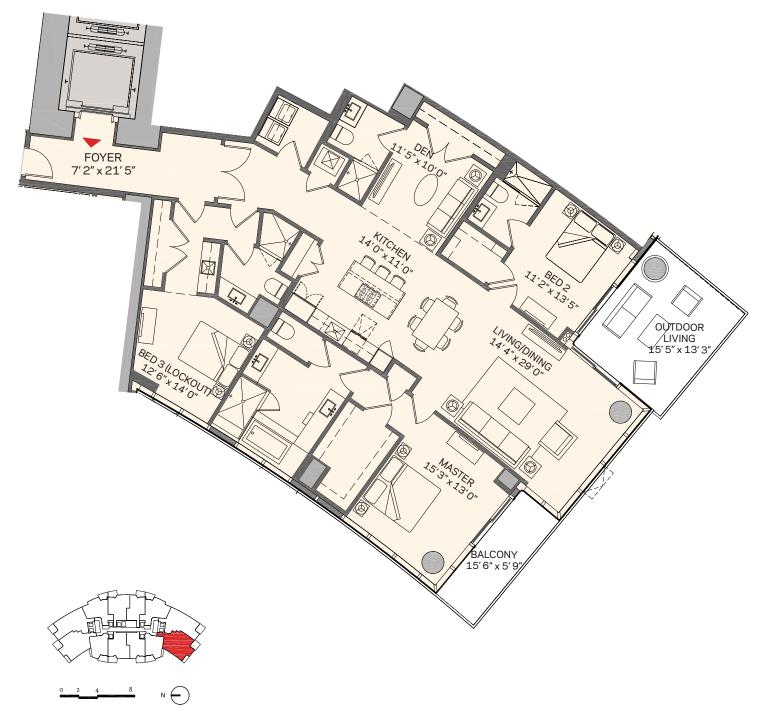

## PARAMOUNT

MIAMI WORLDCENTER

## Residence E2

## 3 Bedroom + Den | 4 Bath

 Total:
 2,611 sq. ft. |
 243 m²

 Interior:
 2,320 sq. ft. |
 216 m²

 Outdoor:
 291 sq. ft. |
 27 m²

These drawings are conceptual only and are for the convenience of reference. They should not be relied upon as representations, express or implied, of the final detail of the residences. Units shown are examples of unit types and may not depict actual units. Stated square footages are ranges for a particular unit type and are measured to the exterior boundaries of the exterior walls and the centerline of interior demising walls and in fact vary from the area that would be determined by using the description and definition of the "Unit" set forth in the Declaration (which generally only includes the interior airspace between the perimeter walls and excludes interior structural components). Note that measurements of rooms set forth on this floor plan are generally taken at the greatest points of each given room (as if the room were a perfect rectangle), without regard for any cutouts. Accordingly, the area of the actual room will typically be smaller than the product obtained by multiplying the stated length times width. All dimensions are approximate and may vary with actual construction, and all floor plans and development plans are subject to change.