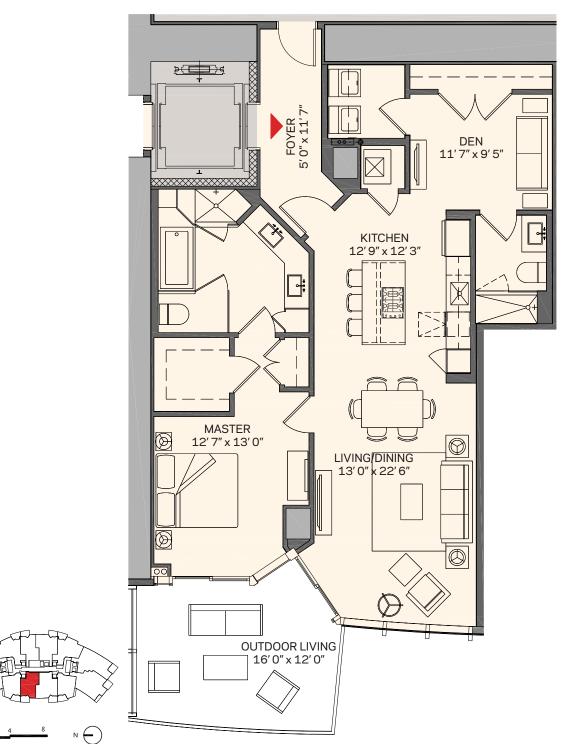

## Residence B1

## 1 Bedroom + Den | 2 Bath

| Total:    | 1,521 sq. ft. | 141 m <sup>2</sup> |
|-----------|---------------|--------------------|
| Interior: | 1,318 sq. ft. | 122 m²             |
| Outdoor:  | 205 sq. ft.   | 19 m <sup>2</sup>  |