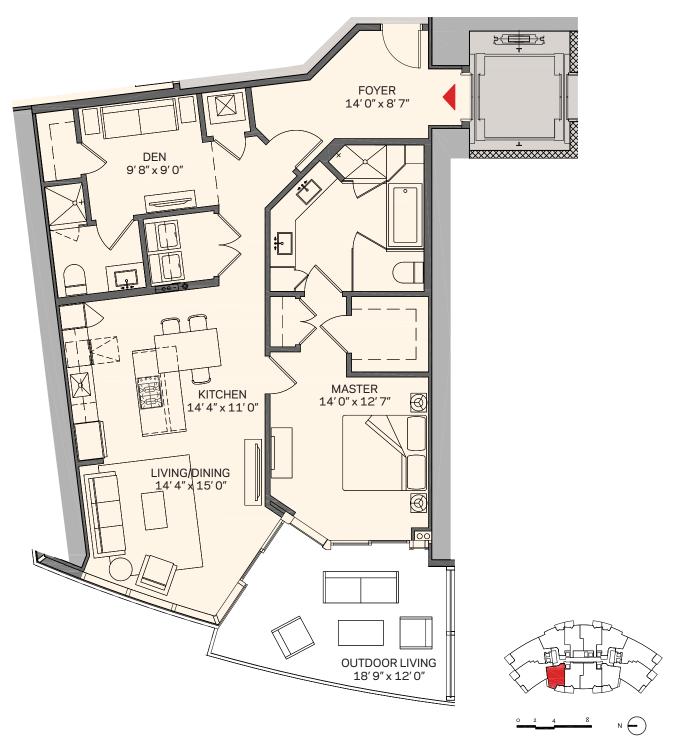

## Residence A1

## 1 Bedroom + Den | 2 Bath

 Total:
 1,491 sq. ft. |
 138 m²

 Interior:
 1,294 sq. ft. |
 120 m²

 Outdoor:
 197 sq. ft. |
 18 m²

These drawings are conceptual only and are for the convenience of reference. They should not be relied upon as representations, express or implied, of the final detail of the residences. Units shown are examples of unit types and may not depict actual units. Stated square footages are ranges for a particular unit type and are measured to the exterior boundaries of the exterior walls and the centerline of interior demising walls and in fact vary from the area that would be determined by using the description and definition of the "Unit" set forth in the Declaration (which generally only includes the interior airspace between the perimeter walls and excludes interior structural components).