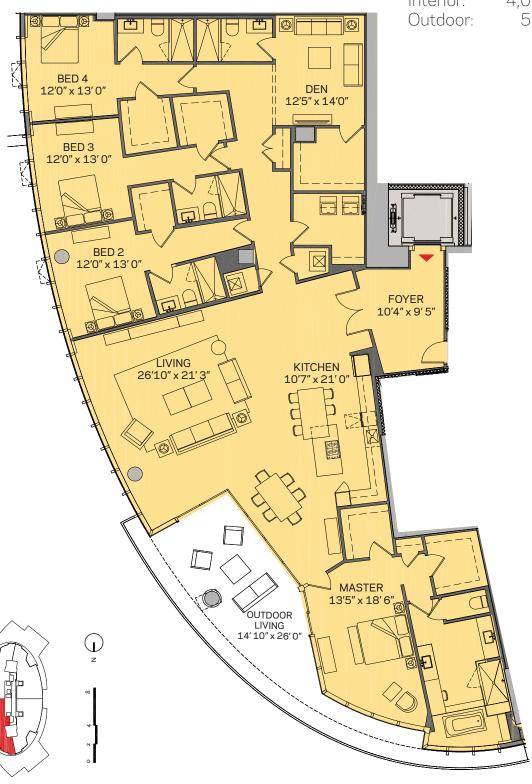

## PARAMOUNT

## Penthouse K2

## 4 Bedroom + Den | 5 Bath

 Total:
 4,617 sq. ft. |
 429 m²

 Interior:
 4,087 sq. ft. |
 380 m²

 Outdoor:
 530 sq. ft. |
 49 m²

These drawings are conceptual only and are for the convenience of reference. They should not be relied upon as representations, express or implied, of the final detail of the residences. Units shown are examples of unit types and may not depict actual units. Stated square footages are ranges for a particular unit type and are measured to the exterior boundaries of the exterior walls and the centerline of interior demising walls and in fact vary from the area that would be determined by using the description and definition of the "Unit" set forth in the Declaration (which generally only includes the interior airspace between the perimeter walls and excludes interior structural components). Note that measurements of rooms set forth on this floor plan are generally taken at the greatest points of each given room (as if the room were a perfect rectangle), without regard for any cutouts. Accordingly, the area of the actual room will typically be smaller than the product obtained by multiplying the stated length times width. All dimensions are approximate and may vary with actual construction, and all floor plans and development plans are subject to change.