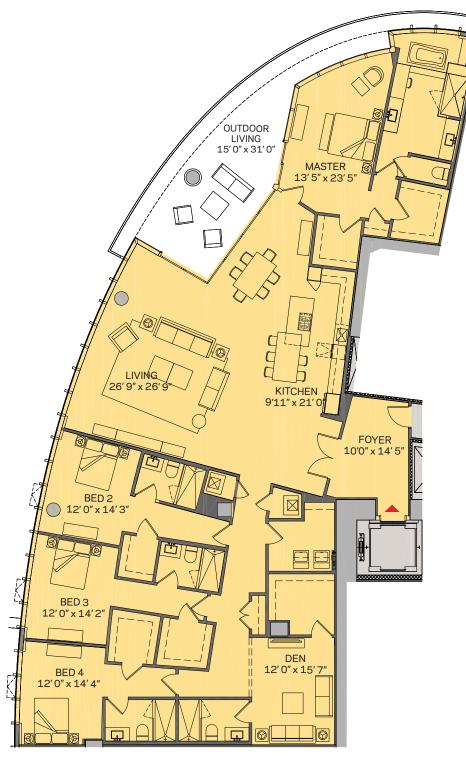

## PARAMOUNT

MIAMI WORLDCENTER

## Penthouse K1

## 4 Bedroom + Den | 5 Bath

 Total:
 4,617 sq. ft. |
 429 m²

 Interior:
 4,087 sq. ft. |
 380 m²

 Outdoor:
 530 sq. ft. |
 49 m²

These drawings are conceptual only and are for the convenience of reference. They should not be relied upon as representations, express or implied, of the final detail of the residences. Units shown are examples of unit types and may not depict actual units. Stated square footages are ranges for a particular unit type and are measured to the exterior boundaries of the exterior walls and the centerline of interior demising walls and in fact vary from the area that would be determined by using the description and definition of the "Unit" set forth in the Declaration (which generally only includes the interior airspace between the perimeter walls and excludes interior structural components). Note that measurements of rooms set forth on this floor plan are generally taken at the greatest points of each given room (as if the room were a perfect rectangle), without regard for any cutouts. Accordingly, the area of the actual room will typically be smaller than the product obtained by multiplying the stated length times width. All dimensions are approximate and may vary with actual construction, and all floor plans and development plans are subject to change.