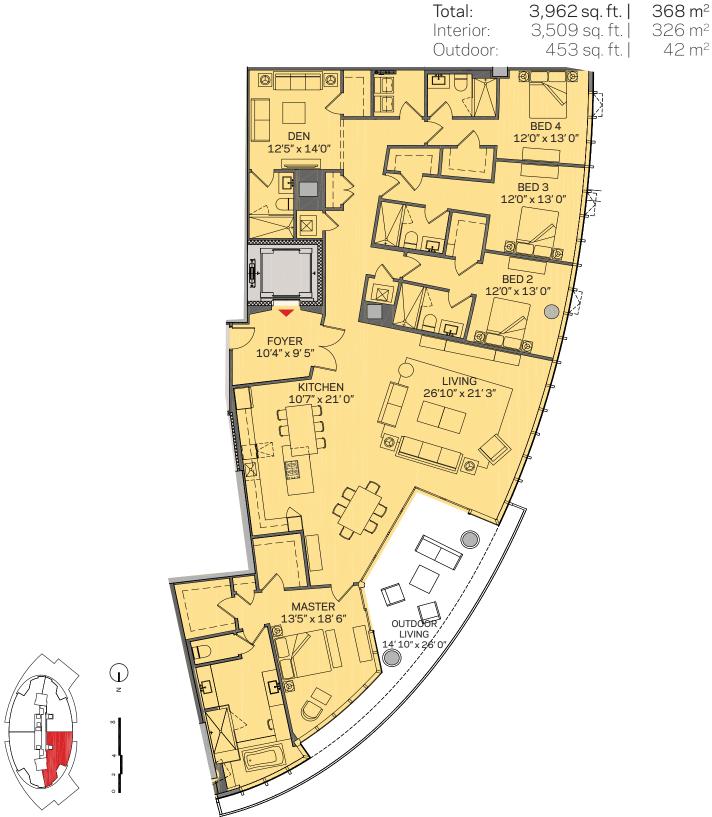

## PARAMOUNT

MIAMI WORLDCENTER

## Penthouse J2

## 4 Bedroom + Den | 5 Bath

These drawings are conceptual only and are for the convenience of reference. They should not be relied upon as representations, express or implied, of the final detail of the residences. Units shown are examples of unit types and may not depict actual units. Stated square footages are ranges for a particular unit type and are measured to the exterior boundaries of the exterior walls and the centerline of interior demising walls and in fact vary from the area that would be determined by using the description and definition of the "Unit" set forth in the Declaration (which generally only includes the interior airspace between the perimeter walls and excludes interior structural components). Note that measurements of rooms set forth on this floor plan are generally taken at the greatest points of each given room (as if the room were a perfect rectangle), without regard for any cutouts. Accordingly, the area of the actual room will typically be smaller than the product obtained by multiplying the stated length times width. All dimensions are approximate and may vary with actual construction, and all floor plans and development plans are subject to change.