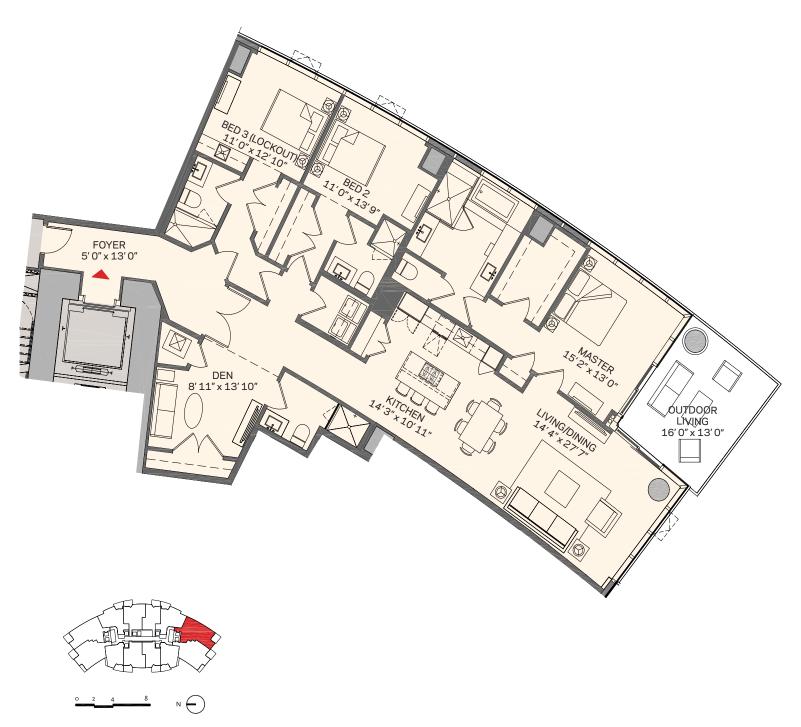

## Residence F2

## 3 Bedroom + Den | 4 Bath

 Total:
 2,578 sq. ft. |
 240 m²

 Interior:
 2,376 sq. ft. |
 221 m²

 Outdoor:
 202 sq. ft. |
 19 m²

These drawings are conceptual only and are for the convenience of reference. They should not be relied upon as representations, express or implied, of the final detail of the residences. Units shown are examples of unit types and may not depict actual units. Stated square footages are ranges for a particular unit type and are measured to the exterior boundaries of the exterior walls and the centerline of interior demising walls and in fact vary from the area that would be determined by using the description and definition of the "Unit" set forth in the Declaration (which generally only includes the interior airspace between the perimeter walls and excludes interior structural components). Note that measurements of rooms set forth on this floor plan are generally taken at the greatest points of each given room (as if the room were a perfect rectangle), without regard for any cutouts. Accordingly, the area of the actual room will typically be smaller than the product obtained by multiplying the stated length times width. All dimensions are approximate and may vary with actual construction, and all floor plans and development plans are subject to change.