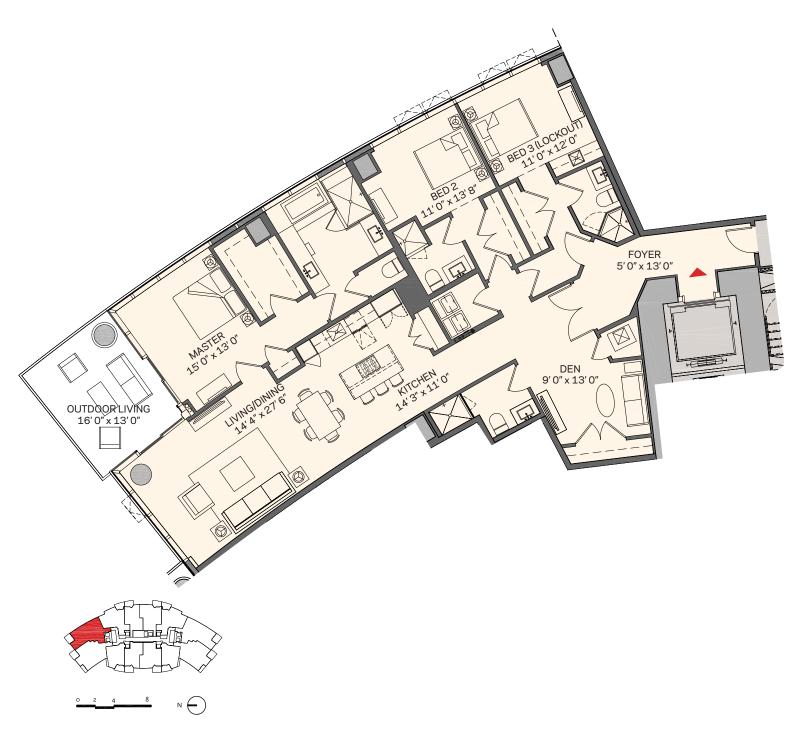

## Residence F1

## 3 Bedroom + Den | 4 Bath

 Total:
 2,578 sq. ft. |
 240 m²

 Interior:
 2,376 sq. ft. |
 221 m²

 Outdoor:
 202 sq. ft. |
 19 m²

These drawings are conceptual only and are for the convenience of reference. They should not be relied upon as representations, express or implied, of the final detail of the residences. Units shown are examples of unit types and may not depict actual units. Stated square footages are ranges for a particular unit type and are measured to the exterior boundaries of the exterior walls and the centerline of interior demising walls and in fact vary from the area that would be determined by using the description and definition of the "Unit" set forth in the Declaration (which generally only includes the interior airspace between the perimeter walls and excludes interior structural components).