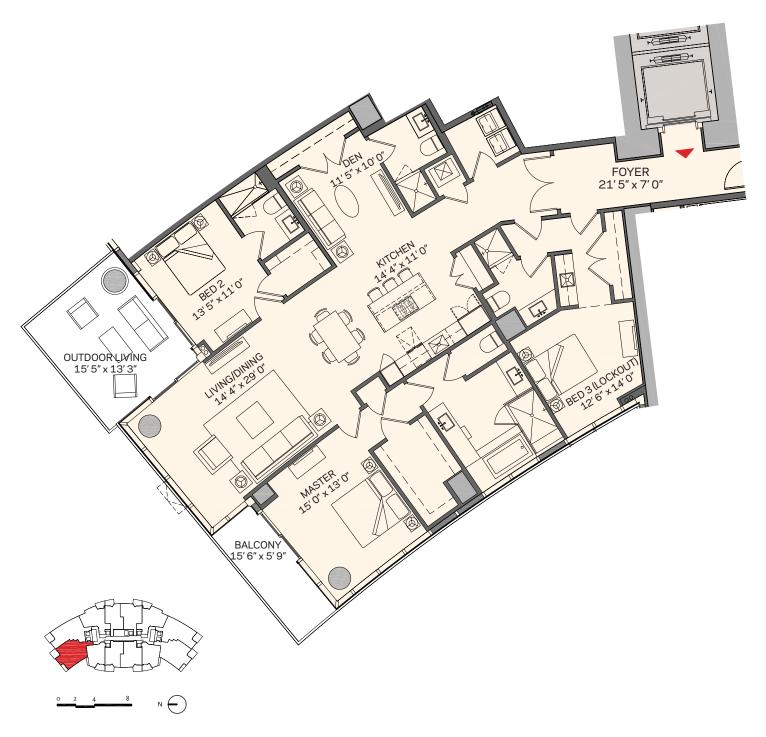

## PARAMOUNT

MIAMI WORLDCENTER

## Residence E1

## 3 Bedroom + Den | 4 Bath

 Total:
 2,611 sq. ft. |
 243 m²

 Interior:
 2,320 sq. ft. |
 216 m²

 Outdoor:
 291 sq. ft. |
 27 m²

These drawings are conceptual only and are for the convenience of reference. They should not be relied upon as representations, express or implied, of the final detail of the residences. Units shown are examples of unit types and may not depict actual units. Stated square footages are ranges for a particular unit type and are measured to the exterior boundaries of the exterior walls and the centerline of interior demising walls and in fact vary from the area that would be determined by using the description and definition of the "Unit" set forth in the Declaration (which generally only includes the interior airspace between the perimeter walls and excludes interior structural components).