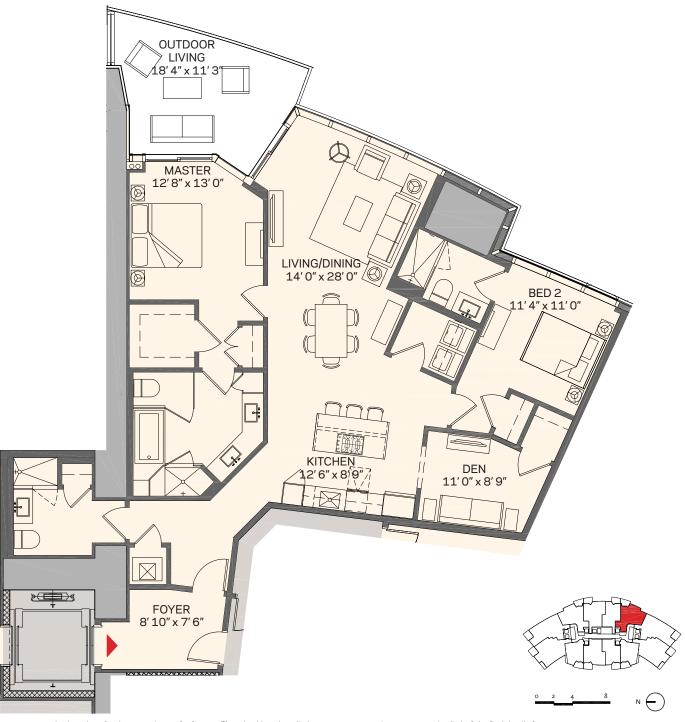

## PARAMOUNT

MIAMI WORLDCENTER

## Residence D2

## 2 Bedroom + Den | 3 Bath

 Total:
 1,952 sq. ft. |
 181 m²

 Interior:
 1,753 sq. ft. |
 163 m²

 Outdoor:
 199 sq. ft. |
 18 m²

These drawings are conceptual only and are for the convenience of reference. They should not be relied upon as representations, express or implied, of the final detail of the residences. Units shown are examples of unit types and may not depict actual units. Stated square footages are ranges for a particular unit type and are measured to the exterior boundaries of the exterior walls and the centerline of interior demising walls and in fact vary from the area that would be determined by using the description and definition of the "Unit" set forth in the Declaration (which generally only includes the interior airspace between the perimeter walls and excludes interior structural components). Note that measurements of rooms set forth on this floor plan are generally taken at the greatest points of each given room (as if the room were a perfect rectangle), without regard for any cutouts. Accordingly, the area of the actual room will typically be smaller than the product obtained by multiplying the stated length times width. All dimensions are approximate and may vary with actual construction, and all floor plans and development plans are subject to change.