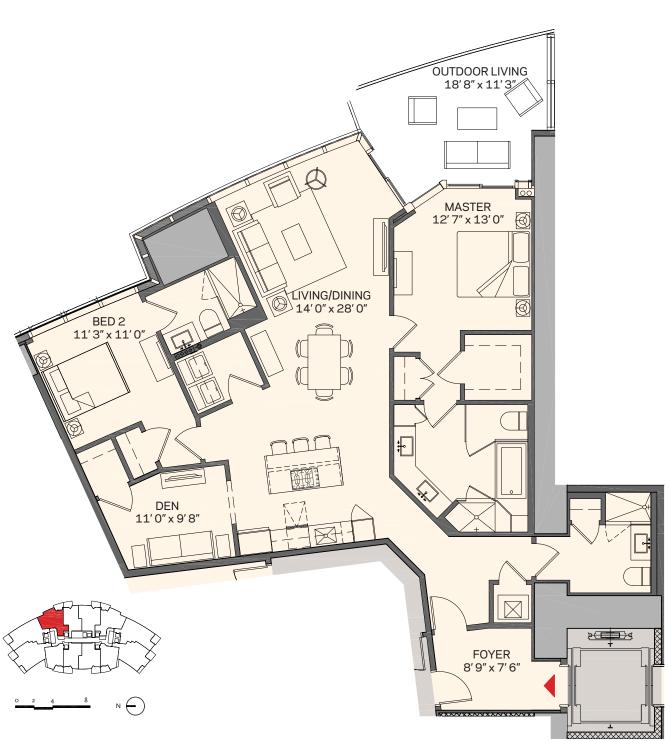

## Residence D1

## 2 Bedroom + Den | 3 Bath

| Total:    | 1,952 sq. ft. | 181 m² |
|-----------|---------------|--------|
| Interior: | 1,753 sq. ft. | 163 m² |
| Outdoor:  | 199 sq. ft.   | 18 m²  |

These drawings are conceptual only and are for the convenience of reference. They should not be relied upon as representations, express or implied, of the final detail of the residences. Units shown are examples of unit types and may not depict actual units. Stated square footages are ranges for a particular unit type and are measured to the exterior boundaries of the exterior walls and the centerline of interior demising walls and in fact vary from the area that would be determined by using the description and definition of the "Unit" set forth in the Declaration (which generally only includes the interior airspace between the perimeter walls and excludes interior structural components).