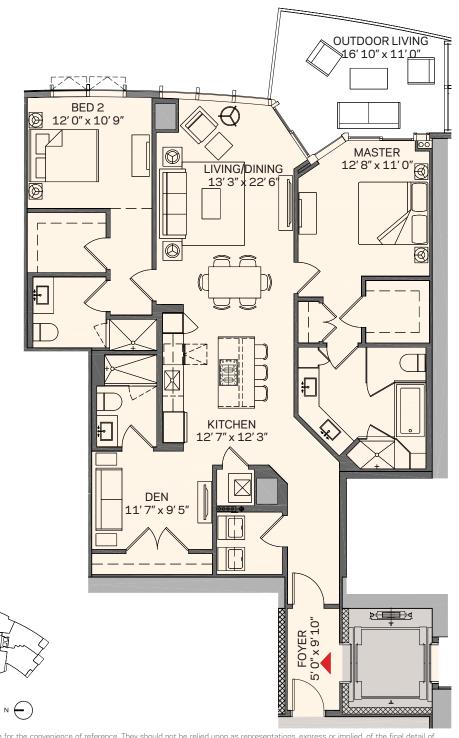

## PARAMOUNT

## Residence C2

## 2 Bedroom + Den | 3 Bath

 Total:
 1,877 sq. ft. |
 174 m²

 Interior:
 1,690 sq. ft. |
 157 m²

 Outdoor:
 187 sq. ft. |
 17 m²

These drawings are conceptual only and are for the convenience of reference. They should not be relied upon as representations, express or implied, of the final detail of the residences. Units shown are examples of unit types and may not depict actual units. Stated square footages are ranges for a particular unit type and are measured to the exterior boundaries of the exterior walls and the centerline of interior demising walls and in fact vary from the area that would be determined by using the description and definition of the "Unit" set forth in the Declaration (which generally only includes the interior airspace between the perimeter walls and excludes interior structural components). Note that measurements of rooms set forth on this floor plan are generally taken at the greatest points of each given room (as if the room were a perfect rectangle), without regard for any cutouts. Accordingly, the area of the actual room will typically be smaller than the product obtained by multiplying the stated length times width. All dimensions are approximate and may vary with actual construction, and all floor plans and development plans are subject to change.