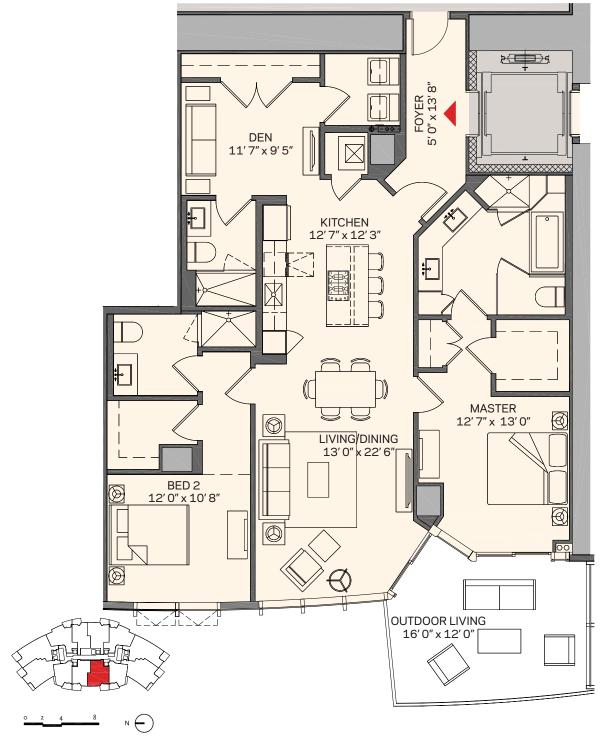

## PARAMOUNT

MIAMI WORLDCENTER

## Residence C1

## 2 Bedroom + Den | 3 Bath

 Total:
 1,835 sq. ft. |
 170 m²

 Interior:
 1,630 sq. ft. |
 151 m²

 Outdoor:
 205 sq. ft. |
 19 m²

These drawings are conceptual only and are for the convenience of reference. They should not be relied upon as representations, express or implied, of the final detail of the residences. Units shown are examples of unit types and may not depict actual units. Stated square footages are ranges for a particular unit type and are measured to the exterior boundaries of the exterior walls and the centerline of interior demising walls and in fact vary from the area that would be determined by using the description and definition of the "Unit" set forth in the Declaration (which generally only includes the interior airspace between the perimeter walls and excludes interior structural components).