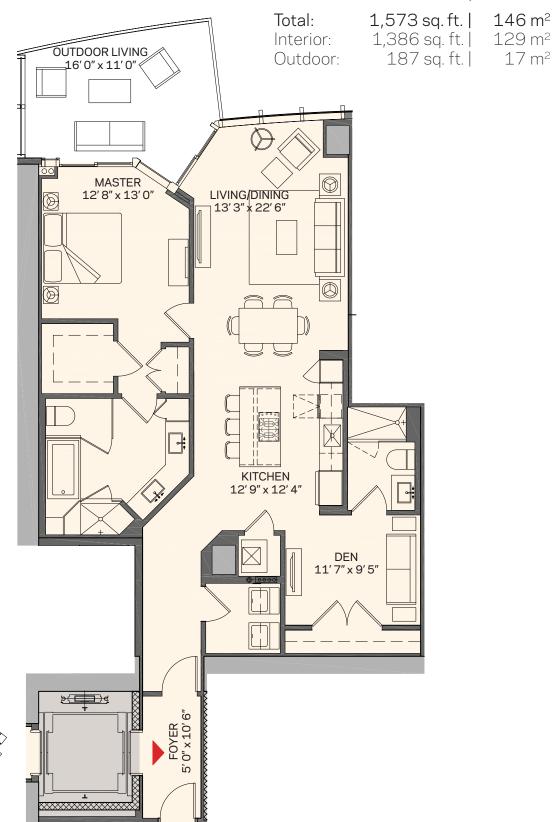

## PARAMOUNT

MIAMI WORLDCENTER

129 m<sup>2</sup>

 $17 \, \mathrm{m}^2$ 

## Residence B2

## 1 Bedroom + Den | 2 Bath

These drawings are conceptual only and are for the convenience of reference. They should not be relied upon as representations, express or implied, of the final detail of the residences. Units shown are examples of unit types and may not depict actual units. Stated square footages are ranges for a particular unit type and are measured to the exterior boundaries of the exterior walls and the centerline of interior demising walls and in fact vary from the area that would be determined by using the description and definition of the "Unit" set forth in the Declaration (which generally only includes the interior airspace between the perimeter walls and excludes interior structural components). Note that measurements of rooms set forth on this floor plan are generally taken at the greatest points of each given room (as if the room were a perfect rectangle), without regard for any cutouts. Accordingly, the area of the actual room will typically be smaller than the product obtained by multiplying the stated length times width. All dimensions are approximate and may vary with actual construction, and all floor plans and development plans are subject to change