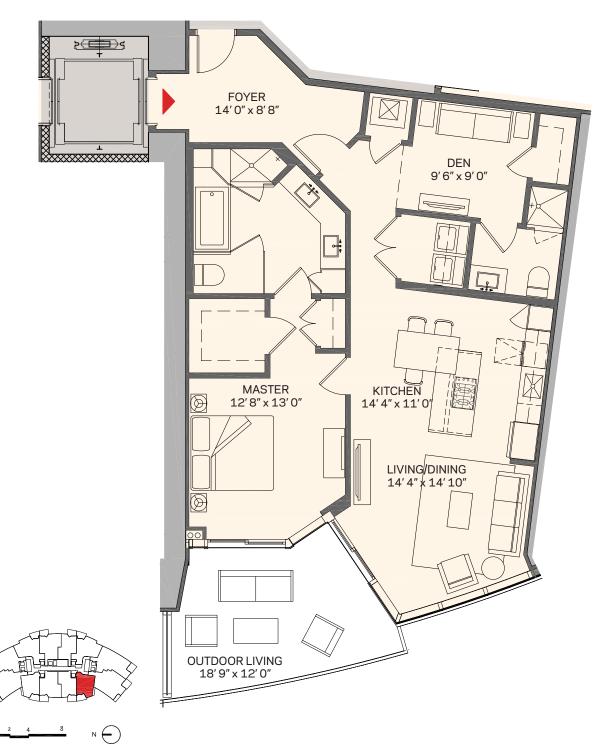

## Residence A2

## 1 Bedroom + Den | 2 Bath

| Total:    | 1,491 sq. ft. | 138 m <sup>2</sup> |
|-----------|---------------|--------------------|
| Interior: | 1,294 sq. ft. | 120 m²             |
| Outdoor:  | 197 sq. ft.   | 18 m²              |